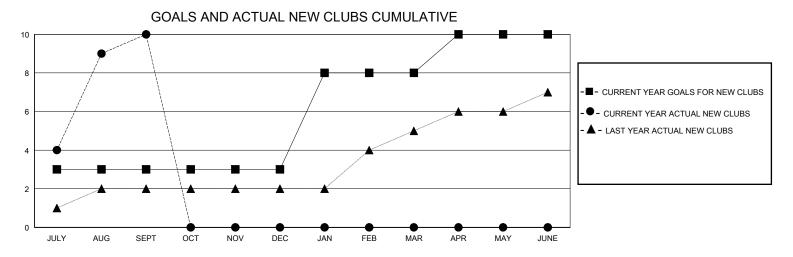

## District 324 B

Results as of: 9/30/2024

| GMT:                  |               | GMT CA    |               |                       |                       |                         |                                                    |  |
|-----------------------|---------------|-----------|---------------|-----------------------|-----------------------|-------------------------|----------------------------------------------------|--|
|                       | Club          | s         |               | Members               |                       |                         |                                                    |  |
| RESULTS FOR 2024-2025 |               |           |               | RESULTS FOR 2024-2025 |                       |                         |                                                    |  |
| QUARTER               | NEW CLUB GOAL | NEW CLUBS | DROPPED CLUBS | QUARTER MEMB          | ER GROWTH NET<br>GOAL | MEMBER GROWTH<br>ACTUAL | DROPPED<br>MEMBERS ACTUAL<br>(including transfers) |  |
| JULY/AUG/SEPT         | 3             | 10        | 1             | JULY/AUG/SEPT         | 90                    | 667                     | 114                                                |  |
| OCT/NOV/DEC           | 0             | 0         | 0             | OCT/NOV/DEC           | 250                   | 0                       | 0                                                  |  |
| JAN/FEB/MAR           | 5             | 0         | 0             | JAN/FEB/MAR           | 250                   | 0                       | 0                                                  |  |
| APR/MAY/JUNE          | 2             | 0         | 0             | APR/MAY/JUNE          | 100                   | 0                       | 0                                                  |  |