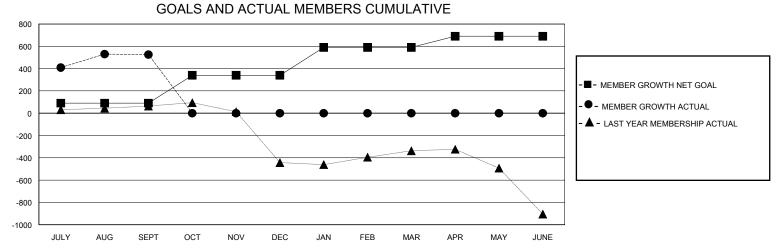

## District 324 B

Results as of: 9/30/2024

| GMT:                  |               | GMT CA    |               |                       |                       |                         |                                                    |  |
|-----------------------|---------------|-----------|---------------|-----------------------|-----------------------|-------------------------|----------------------------------------------------|--|
|                       | Club          | s         |               | Members               |                       |                         |                                                    |  |
| RESULTS FOR 2024-2025 |               |           |               | RESULTS FOR 2024-2025 |                       |                         |                                                    |  |
| QUARTER               | NEW CLUB GOAL | NEW CLUBS | DROPPED CLUBS | QUARTER MEMB          | ER GROWTH NET<br>GOAL | MEMBER GROWTH<br>ACTUAL | DROPPED<br>MEMBERS ACTUAL<br>(including transfers) |  |
| JULY/AUG/SEPT         | 3             | 10        | 1             | JULY/AUG/SEPT         | 90                    | 667                     | 114                                                |  |
| OCT/NOV/DEC           | 0             | 0         | 0             | OCT/NOV/DEC           | 250                   | 0                       | 0                                                  |  |
| JAN/FEB/MAR           | 5             | 0         | 0             | JAN/FEB/MAR           | 250                   | 0                       | 0                                                  |  |
| APR/MAY/JUNE          | 2             | 0         | 0             | APR/MAY/JUNE          | 100                   | 0                       | 0                                                  |  |